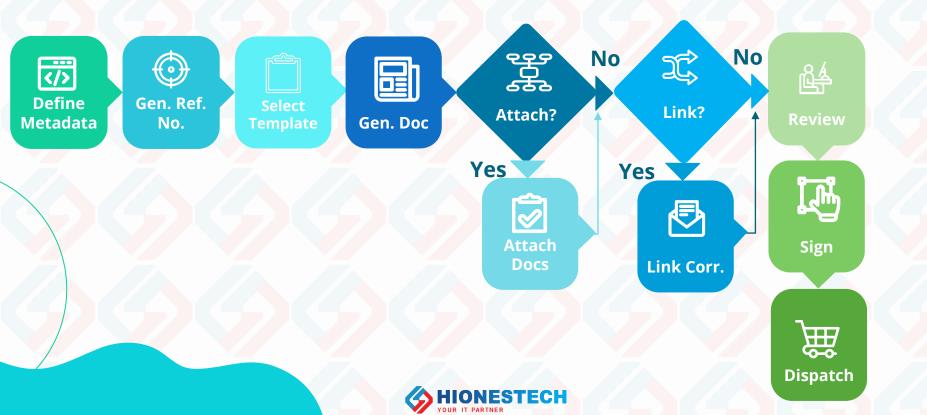

a correspondence For Signature/ For Review

Send corr. for reviews and signatures

<u> සි</u>ස

**Query Forward** 

Returns to the initiator for changes Hold/Reopen

To hold/reopen a corr.

**Close/Archive** 

R

To close/archive a corr.



### **GetDocS – Sent Items Main Actions**

**Forward Copy** To send copy of the corr. to anybody. **Recall** To recall a sent correspondence

¢₽Ĵ

View Just to view the details of correspondence

#### **Receivers' Info**

To view receivers of current comm. and actions done by them.

#### Timeline

Graphical view of the correspondence's process

#### Set Followup

To set followup date of the selected corr. with comments



### **GetDocS – General Flow**



## **GetDocS** – Inward Registration Process





### **GetDocS – Outward Registration Process**



## **GetDocS** – Outgoing Dispatch Process



### **GetDocS – Sample Dashboard**



Contract Archived Cancelled Closed Drafted Delivered Dispatched Held Open Rejected Reopened



Average Response Time - Last 3 Months



### **GetDocS – Timeline Chart**







# Thanks!!!

For any queries contact

★ +971 55 9134040
✓ support@hionestech.com
⊕ https://www.hionestech.com