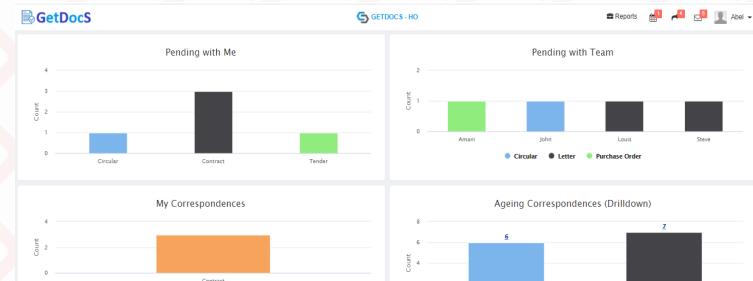

### **GetDocS – Sample Dashboard**

Contract Archived Cancelled Closed Drafted Delivered Dispatched Held Open Rejected Reopened

Average Response Time - Last 3 Months

### Dashboard

Easily understood and easy to analyse each events