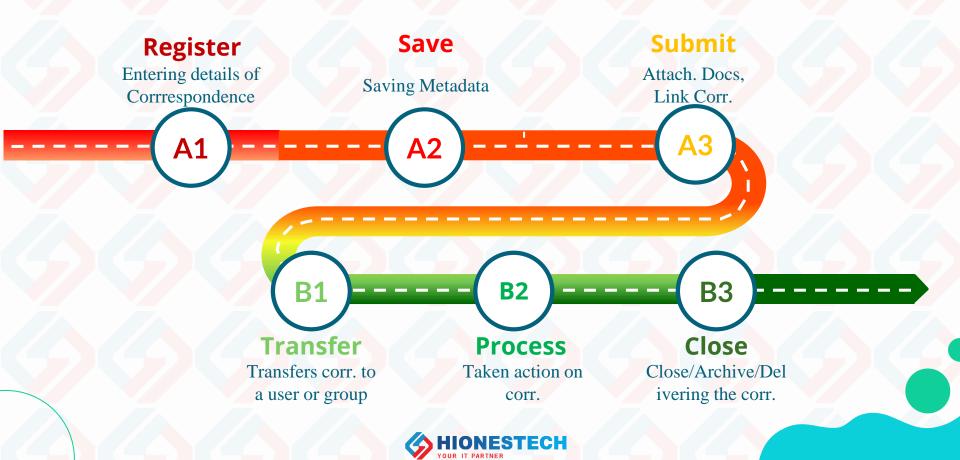

d/Send Confidential

Transmits corr. normally and confidentially Reply/ Acknowledge To ack. or reply a correspondence For Signature/ For Review

Send corr. for reviews and signatures

<u> සි</u>ස

**Query Forward** 

Returns to the initiator for changes Hold/Reopen

To hold/reopen a corr.

**Close/Archive** 

R

To close/archive a corr.



### **GetDocS – Sent Items Main Actions**

**Forward Copy** To send copy of the corr. to anybody. **Recall** To recall a sent correspondence

¢₽Ĵ

View Just to view the details of correspondence

#### **Receivers' Info**

To view receivers of current comm. and actions done by them.

#### Timeline

Graphical view of the correspondence's process

#### Set Followup

To set followup date of the selected corr. with comments



### **GetDocS – General Flow**



## **GetDocS** – Inward Registration Process





### **GetDocS – Outward Registration Process**



## **GetDocS** – Outgoing Dispatch Process



### **GetDocS – Sample Dashboard**



Contract Archived Cancelled Closed Drafted Delivered Dispatched Held Open Rejected Reopened



Average Response Time - Last 3 Months



### **GetDocS – Timeline Chart**







# Thanks!!!

For any queries contact

★ +971 55 9134040
✓ support@hionestech.com
⊕ https://www.hionestech.com