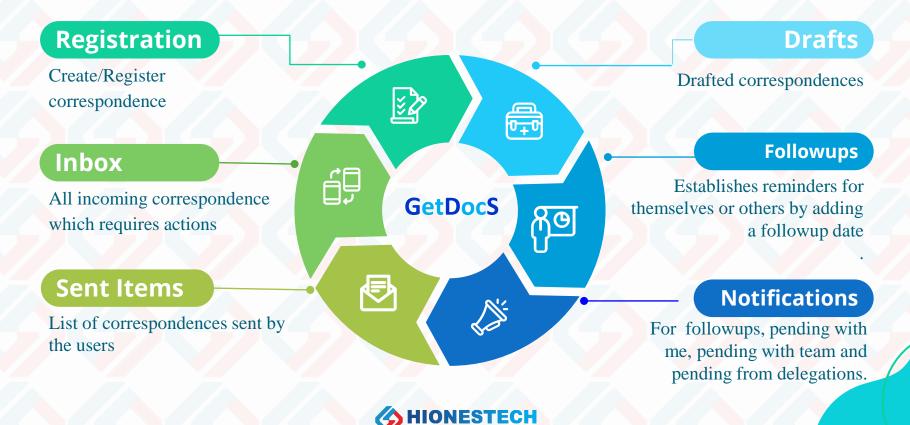

#### Registration

02

01

- Create/Register correspondences with relevant
  - information

03

#### Collaboration

 Route to the most appropriate person or group to process it

#### **Upload Files/Link Correspondences**

- Upload documents of all types
- Link correspondences
- Generate File No. and save details